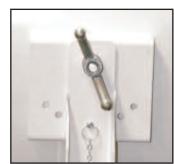

nd minimum maintenance
- Lifting hook for easy relocation
- Heavy-duty steel casters (2 locking) provide mobility
- · Overload protection
- Motor starter shielded from incidental damage
- Air delivery can be adjusted through 5-pin lock positions
- Reliable ABB(Baldor) 5HP motor with heavy-duty steel axial impeller

#### Applications Include:

- Process cooling for the hot industrial environments of steel mills
- Local hot spot cooling for foundries and smelters
- Fume removal
- Comfort cooling for workers in factories or warehouses
- High volume ventilations

### SPECIFICATIONS

Size 36" Diameter Rating 25,500 CFM Type Direct Drive

Electrical 280-203/406 V, 15/7 Amps

Weight 390 lbs.

Dimensions 34"D x 50W" x 77H"

Motor 5 HP, 3PH, 1725 RPM, TEFC



Electric Switch With Protective Cover







5 Fan Positions For

Directing Airflow