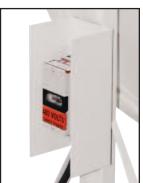

### SPECIFICATIONS

Size 36" Diameter Rating 25,500 CFM Type Direct Drive

Electrical 280-203/406 V, 15/7 Amps

Weight 390 lbs.

Dimensions 34"D x 50W" x 77H"

Motor 5 HP, 3PH, 1725 RPM, TEFC

Electric Switch With Protective Cover