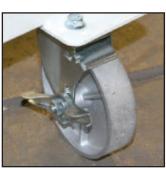

## **Mancooler Fan**

- Industrial strength construction for severe factory environments
- Powder coated heavy gauge, all-welded steel fabrication for high impact resistance and minimum maintenance
- Lifting hook for easy relocation
- Heavy-duty steel casters (2 locking) provide mobility
- · Overload protection
- Motor starter shielded from incidental damage
- Air delivery can be adjusted through 5-pin lock positions
- Reliable ABB(Baldor) 5HP motor with heavy-duty steel axial impeller